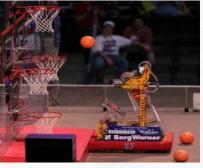

# Programming Robots with Westside Boiler Invasion and AndyMark

### Parts of Robots







**Mecanum Wheels** 

**Omni Wheels** 



**Intake Wheels** 



**Plaction Wheels** 



**Pneumatic Wheels** 

Movement



Scooper Robot



Shooting Robot



Photography Robot



← Claw robot

Attachments



## NXT Mindstorm Programming

| - | Tas | 15 |
|---|-----|----|
|   |     |    |

Intermediate

#### Beginner

- Go in a circle
- Go in a square
- Make a Figure 8

Use an ultrasonic sensor to make your robot respond to distance

### Hard

- Go through first Obstacle Course
- Go through second Obstacle Course
- Use a touch sensor to make your robot respond to touch