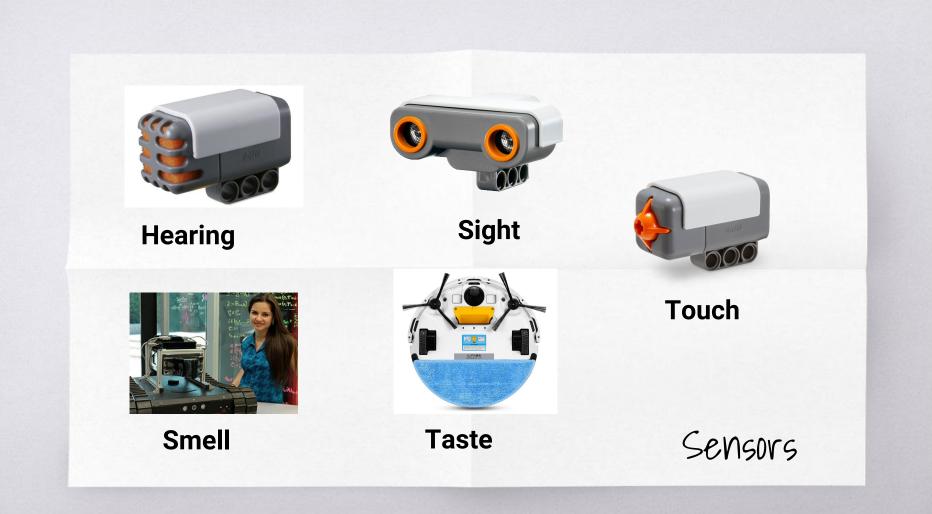

#### Beginner

- Go in a circle
- Go in a square
- Make a Figure 8

Use an ultrasonic sensor to make your robot respond to distance

### Hard

- Go through first Obstacle Course
- Go through second Obstacle Course
- Use a touch sensor to make your robot respond to touch