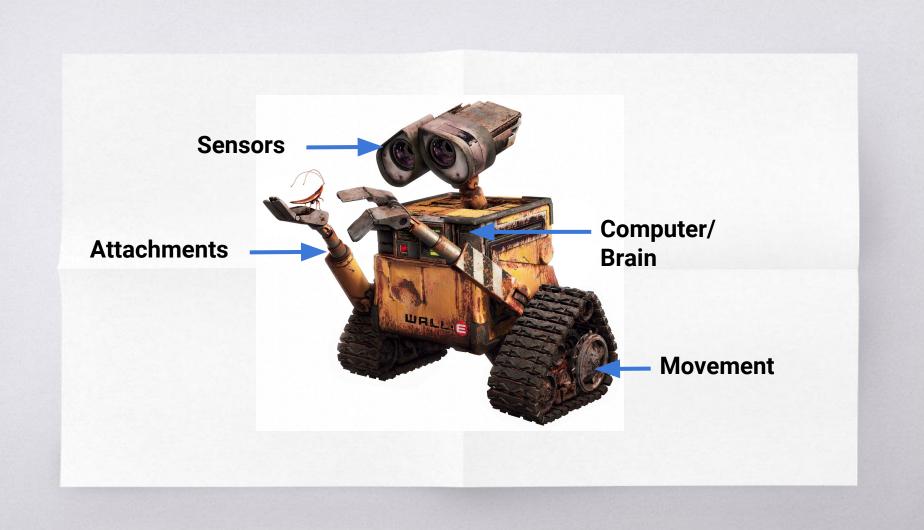

### Parts of Robots

**Mecanum Wheels** 

**Omni Wheels** 

**Intake Wheels** 

**Plaction Wheels** 

**Pneumatic Wheels** 

Movement

Scooper Robot