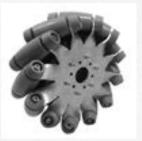

### Parts of Robots

**Mecanum Wheels** 

**Omni Wheels** 

**Intake Wheels** 

**Plaction Wheels** 

**Pneumatic Wheels** 

Movement

Scooper Robot